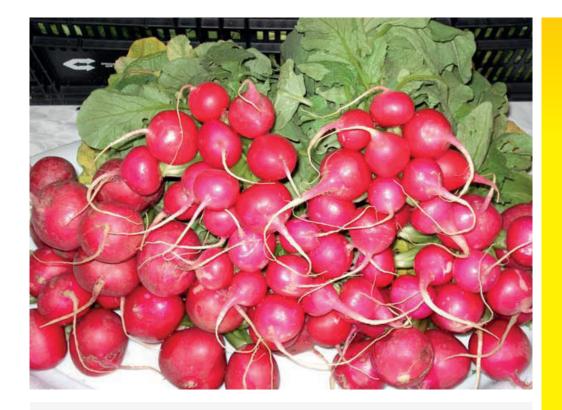

## Rudolph

## **Hybrid Radish**

- Extremely uniformed shaped roots
- Medium tops
- Crisp white flesh

Terranova s e e d s

> Thinking vegetable seeds?

Think **Terranova.** 

For further information consult your local distributor, nursery or Terranova Seeds representative.